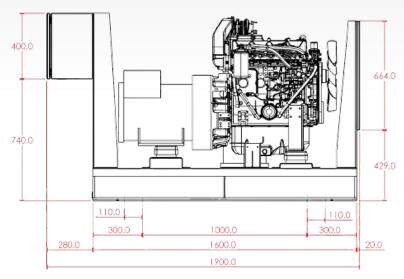

## YTG50TLV-O

(40 kVA / 3-Phase / TNV Series)





## Open Type Dimension (mm)





## **Genset & Engine Specification**

| AC Generator Model                     |                                        |          |         | YTG <b>50TLV-O</b> |
|----------------------------------------|----------------------------------------|----------|---------|--------------------|
| Output rating (kVA)                    | 50 Hz                                  | 380V     | Prime   | 40.0               |
|                                        |                                        |          | Standby | 44.0               |
|                                        | 60 Hz                                  | 440V     | Prime   | 55.0               |
|                                        |                                        |          | Standby | 60                 |
| Ra