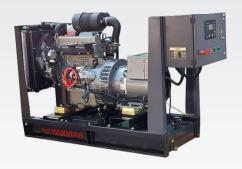

## YTG50TLV-O

(40 kVA / 3-Phase / TNV Series)

## **Genset & Engine Specification**

| AC Generator Model                     |                                        |          |         | YTG <b>50TLV-O</b> |
|----------------------------------------|----------------------------------------|----------|---------|--------------------|
| Output rating (kVA)                    | 50 Hz                                  | 380V     | Prime   | 40.0               |
|                                        |                                        |          | Standby | 44.0               |
|                                        | 60 Hz                                  | 440V     | Prime   | 55.0               |
|                                        |                                        |          | Standby | 60                 |
| Rated current (A)                      | 50 Hz                                  | Prime    |         | 60.8               |
|                                        |                                        | Standby  |         | 67.0               |
|                                        | 60 Hz                                  | Prime    |         | 72.1               |
|                                        |                                        | Standby  |         | 78.7               |
| Rated frequency / rated speed          | 50 Hz                                  | 1500 RPM |         |                    |
|                                        | 60 Hz                                  | 1800 RPM |         |                    |
| No. of poles                           | 4 poles                                |          |         |                    |
| Phase and wire                         | 3-Phase 4-Wires                        |          |         |                    |
| Power factor                           | 0.8                                    |          |         |                    |
| Voltage regulation                     | Within +/- 1.5 %                       |          |         |                    |
| Excitation                             | Brushless, Rotating Exciter (with AVR) |          |         |                    |
| Insulation                             | Class 'H'                              |          |         |                    |
| Approx dry weight (silent)             | kg                                     |          |         | 1062               |
| Sound Level dBA from 1 meter / 7 meter | dBA                                    |          |         | 78 / 68            |
| Approx dry weight (open)               | kg                                     |          |         | 945                |

POWERED BY:

| Engine Model                        | 4TNV98T-GGE             |                         |  |
|-------------------------------------|-------------------------|-------------------------|--|
| Type of combustion chamber          |                         | Direct Injection        |  |
| Air intake system                   |                         | Turbocharged            |  |
| Output rating (HP)                  | 1500 RPM ( 50 Hz )      | 37.7                    |  |
|                                     | 1800 RPM ( 60 Hz )      | 45.3                    |  |
| Rated speed (50/60 Hz, rpm)         | 1500 / 1800             |                         |  |
| Bore (mm) x stroke (mm)             | 98 x 110                |                         |  |
| Piston displacement (cm3)           | 3319                    |                         |  |
| No. of cylinders                    | 4                       |                         |  |
| Fuel                                | Diesel Fuel ASTM 2D     |                         |  |
| Fuel consumption (L/hr) at 50/60 Hz | 75% load                | 7.47/8.98               |  |
|                                     | 100% load               | 9.96/11.97              |  |
| Lubricating oil capacity (L)        | 10.5                    |                         |  |
| Coolant capacity (L)                | 4.2                     |                         |  |
| Fuel tank capacity (L)              | sound proof             | 185                     |  |
|                                     | open skid               | 110                     |  |
| Starting motor (v-kW)               | 12 - 2.3                |                         |  |
| Charging generator (V-A)            | 12 - 40                 |                         |  |
| Battery capacity (V-Ah)             | 12 - <b>6</b> 5 x 1     |                         |  |
| Starting system                     | Electric Starting Motor |                         |  |
| Cooling system                      | Radiator with fan       |                         |  |
| Lubricating system                  |                         | Forced lubrication with |  |
|                                     |                         | trochoid pump           |  |