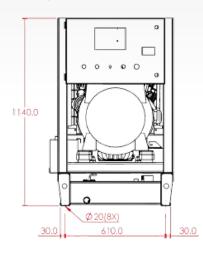

## YTG50TLV-O

(40 kVA / 3-Phase / TNV Series)





## Open Type Dimension (mm)





## **Genset & Engine Specification**

| AC Generator Model                     |                                        |          |         | YTG <b>50TLV-O</b> |
|----------------------------------------|----------------------------------------|----------|---------|--------------------|
| Output rating (kVA)                    | 50 Hz                                  | 380V     | Prime   | 40.0               |
|                                        |                                        |          | Standby | 44.0               |
|                                        | 60 Hz                                  | 440V     | Prime   | 55.0               |
|                                        |                                        |          | Standby | 60                 |
|