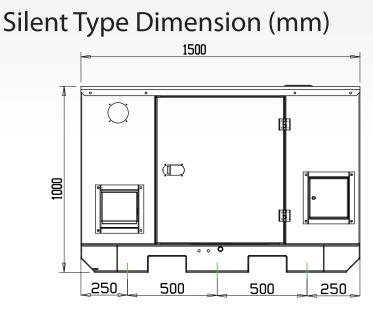

## **Genset & Engine Specification**

| AC Generator Model                     |                                        |          |         | YTG6000N |
|----------------------------------------|----------------------------------------|----------|---------|----------|
| Output rating (kVA)                    | 50 Hz                                  | 220      | Prime   | 6.0      |
|                                        |                                        |          | Standby | 6.6      |
|                                        | 60 Hz                                  | 220      | Prime   | -        |
|                                        |                                        |          | Standby | -        |
| Rated current (A)                      | 50 Hz                                  | Prime    |         | 27.2     |
|                                        |                                        | Standby  |         | 29.9     |
|                                        | 60 Hz                                  | Prime    |         | -        |
|                                        |                                        | Standby  |         | -        |
| Rated frequency / rated speed          | 50 Hz                                  | 1500 RPM |         |          |
|                                        | 60 Hz                                  | -        |         |          |
| No. of poles                           | 4 poles                                |          |         |          |
| Phase and wire                         | 1-Phase 2-Wire                         |          |         |          |
| Power factor                           | 1.0                                    |          |         |          |
| Voltage regulation                     | Within +/- 1.5 %                       |          |         |          |
| Excitation                             | Brushless, Rotating Exciter (with AVR) |          |         |          |
| Insulation                             | Class 'H'                              |          |         |          |
| Approx dry weight (silent)             | kg                                     |          | 400     |          |
| Sound Level dBA from 1 meter / 7 meter | dBA                                    |          | 73 / 63 |          |
| Approx dry weight (open)               | kg                                     |          |         | -        |