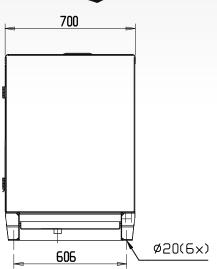

## YTG6000MX

(5.5 kVA / 1-Phase / TNM Series)





## Silent Type Dimension (mm)





## **Genset & Engine Specification**

| AC Generator Model                     |                                        |          |         | YTG6000MX |
|----------------------------------------|----------------------------------------|----------|---------|-----------|
| Output rating (kVA)                    | 50 Hz                                  | 380V     | Prime   | 5.5       |
|                                        |                                        |          | Standby | 6.0       |
|                                        | 60 Hz                                  | 440V     | Prime   | -         |
|                                        |                                        |          | Standby | -         |
| Rated current (A)                      | 50 Hz