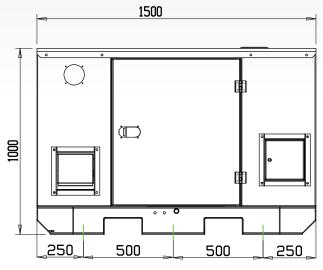

## YTG6000MX

(5.5 kVA / 1-Phase / TNM Series)





## Silent Type Dimension (mm)





## **Genset & Engine Specification**

| AC Generator Model                     |                                        |          |         | YTG6000MX |
|----------------------------------------|----------------------------------------|----------|---------|-----------|
| Output rating (kVA)                    | 50 Hz                                  | 380V     | Prime   | 5.5       |
|                                        |                                        |          | Standby | 6.0       |
|                                        | 60 Hz                                  | 440V     | Prime   | -         |
|                                        |                                        |          | Standby | -         |
| Rated current (A)                      | 50 Hz