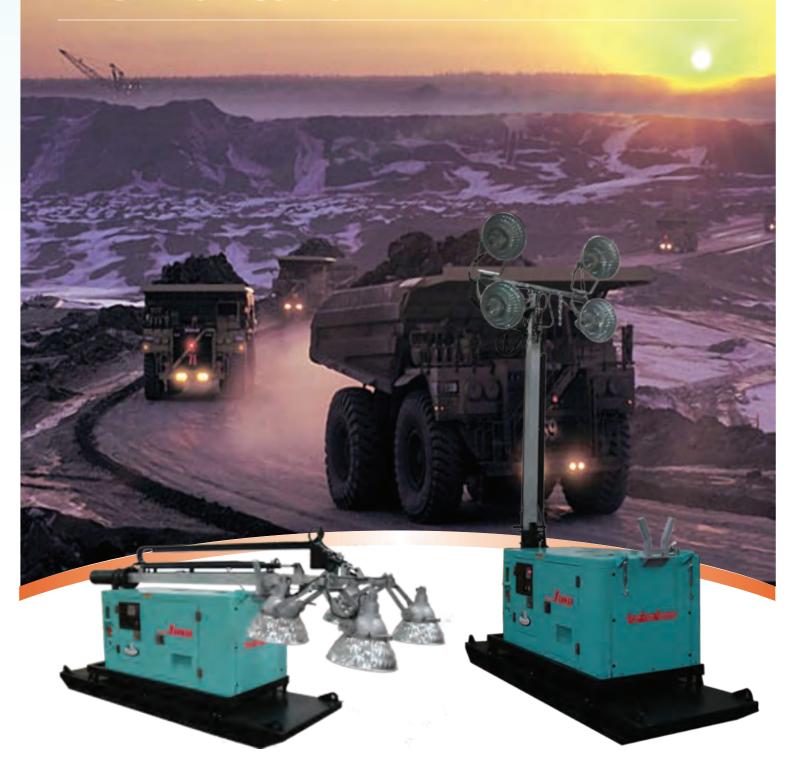

| Tower Light Model                               |                      | MLT12S                                                 |
|-------------------------------------------------|----------------------|--------------------------------------------------------|
| Output rating                                   |                      | 12 kVA - 9.6 kW / Single Phase 220 VAC                 |
| Frequency / RPM                                 |                      | 50 Hz / 1500 RPM                                       |
| Run time with 4 lights (2 kW each, approximate) |                      | 24 Hours                                               |
| Fuel tank capacity (L)                          |                      | 170 L                                                  |
| Light tilt                                      |                      | 2 way Tilt via panel on Hydraulic                      |
| Mass Tower                                      |                      | 3-Section Aluminium Allow Telescopic Mast (9 metres)   |
| Light tower handling                            | Mast Rotation        | Manual 360 degree                                      |
|                                                 | Mast Raise/Extension | Hydraulic with Electronic Solenoid valve controlled    |
| Hydraulic safety                                |                      | Safety Limit Switch                                    |
| Fuel Filling System                             |                      | Fastfill system fuel port                              |
| Electrical Safety                               |                      | External IP65 Isolator & Lock out system               |
| Maximum tower height (ground level to top most) |                      | 9500 mm                                                |
| Floodlight                                      |                      | 4 x 2000 W metal halide lamps with aluminium reflector |
|                                                 |                      | housing & tempered impact resistant glass lenses,      |
|                                                 |                      | 756.000 Lumens in total                                |
| Tire and Rim Size                               |                      | 215/65R16                                              |
| Overall Skid Dimension (approx.)                | Length               | 4746 mm                                                |
|                                                 | Width                | 1210 mm                                                |
|                                                 | Height               | 1950 mm                                                |
|                                                 | Weight               | 1500 kg wet                                            |
| Engine Model                                    |                      | YANMAR 4TNV84T                                         |
| Type of combustion chamber                      |                      | Direct Injected                                        |
| Air intake system                               |                      | Turbo Charged                                          |
| Bore (mm) x stroke (mm)                         |                      | 84 x 90                                                |
| Piston displacement (cm3)                       |                      | 1995                                                   |
| No. of cylinders                                |                      | 4                                                      |
| Fuel                                            |                      | Diesel Fuel ASTM 2D                                    |
| Fuel consumption (L/hr) at 100% load            | 50 Hz                | 5.57                                                   |
| Lubricating oil capacity (L)                    |                      | 7.4                                                    |
| Coolant capacity (L)                            |                      | 2.7                                                    |
| Starting motor (v-kW)                           |                      | 12 - 1.4                                               |
| Charging generator (V-A)                        |                      | 12 - 40                                                |
| Battery capacity (V-Ah)                         |                      | 12 - 65 x 1                                            |
| Starting system                                 |                      | Electric Starting Motor                                |
| Cooling system                                  |                      | Radiator with fan                                      |
| , 3 3                                           |                      |                                                        |
| Lubricating system                              |                      | Forced lubrication with trochoid pump                  |

## MLT SERIES HYDRAULICS TOWER LIGHT